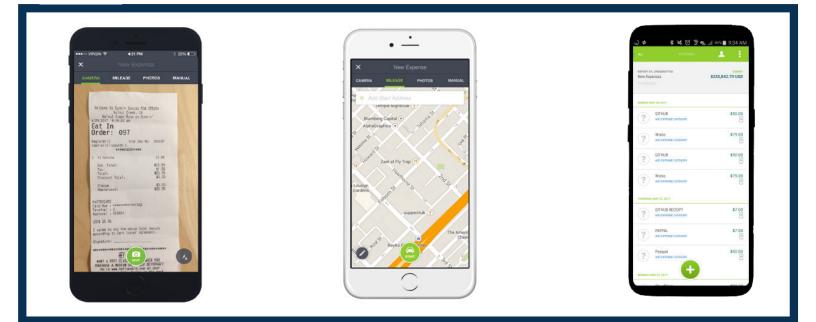

## Snap a Photo or Email a Receipt

Tallie reads it for merchant, date and amount then creates an expense line item.

## Mileage Tracking

Ē

\$

T

Start/Stop tracking during your trip or enter departure and destination addresses after your trip and Tallie will calculate the mileage.